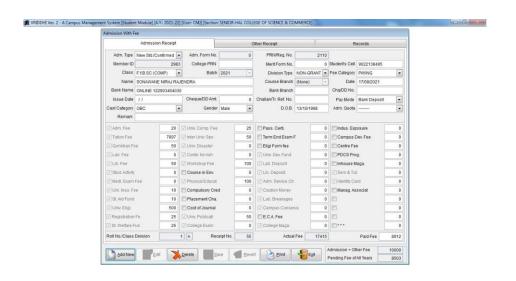

ture ed Signatory Incharge Principal

H.A.L. College of Science & Commerce Ozer Township, Nashik-422 207.

## VRIDDHI Software (Main Menu for JAGTAP CHANDRKANT M.)





Visit us: www.vriddhisoftware.com

Help Line Nos. (Land Line): (02554) 252401 / 252403 / 251562 Help Line Nos. (Mobile): 9372870557 / 7720039636 / 7720039637

Write us your queries & suggestions: support@vriddhisoftware.com

Save Telegrame No. 7030938800 in your contact list. Please join our telegram channel t.me/vriddhisoftware to get notification about new features, online training and webinars. License Policy

#### **VRIDDHI SOFTWARE SOLUTIONS PVT.LTD**

PLOT,NO.2C,S,NO.312,NEAR SANDESH CINEMAX MALEGAON,NASHIK,MAHARASHTRA 423203 GSTIN/UIN: 27AAFCV5324E1ZF

State Name: Maharashtra, Code: 27CIN: U72900PN2016PTC165135











🙀 VRIDDHI Ver. 2 - A Campus Management System [Student Module] [A.Y.: 2021-22] [User: CMJ] [Section: SENIOR-HAL COLLEGE OF SCIENCE & COMMERCE]

- 6 ×









# Gokhale Education Society's H.A.L. College of Science and Commerce Ozar -Township, Tal. Niphad, Dist. Nashik - 422 207



E-mail:halsc.college@gmail.com,halcollege@reddiffmail.com, Phone No-02550-278876/571

Affiliated To Savitribai Phule Pune University (ID.No.:PU/NS/S/032[1986]

NAAC Re-Accredited: 'B' Grade ISO 9001:2015 Certified



# **E-GOVERNANCE POLICY**

#### **E-GOVERNANCE POLICY**

## Scope:

The scope of E-Governance Policy for our Institution extends to the following areas:

- General Administration
- Student Admission
- Examination
- Library
- Accounts and Finance
- Scholarship
- ICT Infrastructure

## Objective