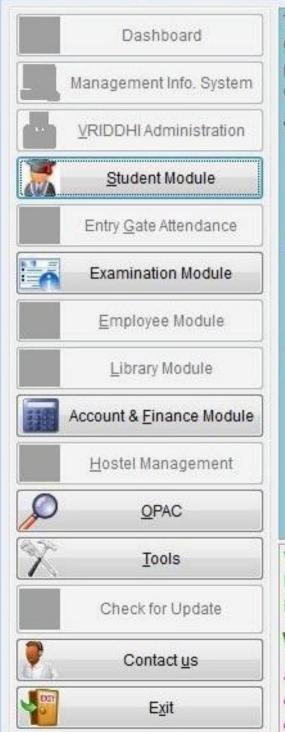

t Chargesole (in words) ESOE Rupees Four Thousand Four Hundred Eighty Four Only HSN/SAC Taxable Central Tax State Tax Total Value. Rate Amount. Tax Amount Amount 998373 3,800.00 342.00 342.00 684.00 Total 3,800.00 342.00 342.00 684.00 Tax Amount (in words): Rupees Six Hundred Eighty Four Only : AAFFR5199G Company's PAN Company's Bank Details SSR AUC DRIEGO 10238787034 9 (87457) - Startepur Road (Nords & SENCER7497 O NASHIK De Right System & Software Bank Name A/c No. We declare that this invoice shows the actual price of the goods Branch & IFS Co. described and that all particulars are true and correct Customer's Seal and Signature ed Signatory Incharge Principal

H.A.L. College of Science & Commerce Ozer Township, Nashik-422 207.

## VRIDDHI Software (Main Menu for JAGTAP CHANDRKANT M.)





Visit us: www.vriddhisoftware.com

Help Line Nos. (Land Line): (02554) 252401 / 252403 / 251562 Help Line Nos. (Mobile): 9372870557 / 7720039636 / 7720039637

Write us your queries & suggestions: support@vriddhisoftware.com

Save Telegrame No. 7030938800 in your contact list. Please join our telegram channel t.me/vriddhisoftware to get notification about new features, online training and webinars. License Policy

#### **VRIDDHI SOFTWARE SOLUTIONS PVT.LTD**

PLOT,NO.2C,S,NO.312,NEAR SANDESH CINEMAX MALEGAON,NASHIK,MAHARASHTRA 423203 GSTIN/UIN: 27AAFCV5324E1ZF

State Name: Maharashtra, Code: 27CIN: U72900PN2016PTC165135











🙀 VRIDDHI Ver. 2 - A Campus Management System [Student Module] [A.Y.: 2021-22] [User: CMJ] [Section: SENIOR-HAL COLLEGE OF SCIENCE & COMMERCE]

- 6 ×