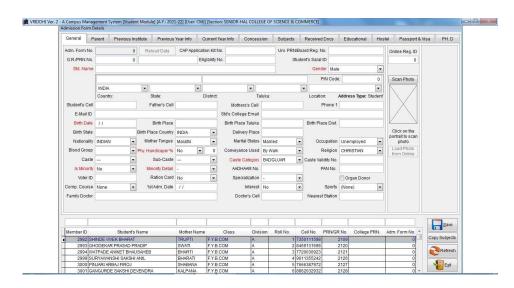

ed Signatory Incharge Principal

H.A.L. College of Science & Commerce Ozer Township, Nashik-422 207.

## VRIDDHI Software (Main Menu for JAGTAP CHANDRKANT M.)





Visit us: www.vriddhisoftware.com

Help Line Nos. (Land Line): (02554) 252401 / 252403 / 251562 Help Line Nos. (Mobile): 9372870557 / 7720039636 / 7720039637

Write us your queries & suggestions: support@vriddhisoftware.com

Save Telegrame No. 7030938800 in your contact list. Please join our telegram channel t.me/vriddhisoftware to get notification about new features, online training and webinars. License Policy

#### **VRIDDHI SOFTWARE SOLUTIONS PVT.LTD**

PLOT,NO.2C,S,NO.312,NEAR SANDESH CINEMAX MALEGAON,NASHIK,MAHARASHTRA 423203 GSTIN/UIN: 27AAFCV5324E1ZF

State Name: Maharashtra, Code: 27CIN: U72900PN2016PTC165135











🙀 VRIDDHI Ver. 2 - A Campus Management System [Student Module] [A.Y.: 2021-22] [User: CMJ] [Section: SENIOR-HAL COLLEGE OF SCIENCE & COMMERCE]

- 6 ×









# Gokhale Education Society's H.A.L. College of Science and Commerce Ozar -Township, Tal. Niphad, Dist. Nashik - 422 207



E-mail:halsc.college@gmail.com,halcollege@reddiffmail.com, Phone No-02550-278876/571

Affiliated To Savitribai Phule Pune University (ID.No.:PU/NS/S/032[1986]

NAAC Re-Accredited: 'B' Grade ISO 9001:2015 Certified



# **E-GOVERNANCE POLICY**

#### **E-GOVERNANCE POLICY**

## Scope:

The scope of E-Governance Policy for our Institution extends to the following areas:

- General Administration
- Student Admission
- Examination
- Library
- Accounts and Finance
- Scholarship
- ICT Infrastructure

## Objectives: