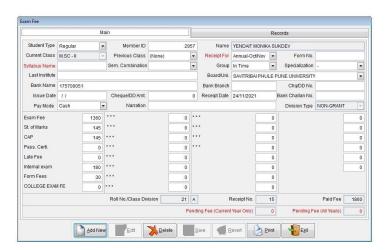

NT M.)





Visit us: www.vriddhisoftware.com

Help Line Nos. (Land Line): (02554) 252401 / 252403 / 251562 Help Line Nos. (Mobile): 9372870557 / 7720039636 / 7720039637

Write us your queries & suggestions: support@vriddhisoftware.com

Save Telegrame No. 7030938800 in your contact list. Please join our telegram channel t.me/vriddhisoftware to get notification about new features, online training and webinars. License Policy

#### **VRIDDHI SOFTWARE SOLUTIONS PVT.LTD**

PLOT,NO.2C,S,NO.312,NEAR SANDESH CINEMAX MALEGAON,NASHIK,MAHARASHTRA 423203 GSTIN/UIN: 27AAFCV5324E1ZF

State Name: Maharashtra, Code: 27CIN: U72900PN2016PTC165135











🙀 VRIDDHI Ver. 2 - A Campus Management System [Student Module] [A.Y.: 2021-22] [User: CMJ] [Section: SENIOR-HAL COLLEGE OF SCIENCE & COMMERCE]

- 6 ×









# Gokhale Education Society's H.A.L. College of Science and Commerce Ozar -Township, Tal. Niphad, Dist. Nashik - 422 207



E-mail:halsc.college@gmail.com,halcollege@reddiffmail.com, Phone No-02550-278876/571

Affiliated To Savitribai Phule Pune University (ID.No.:PU/NS/S/032[1986]

NAAC Re-Accredited: 'B' Grade ISO 9001:2015 Certified



# **E-GOVERNANCE POLICY**

#### **E-GOVERNANCE POLICY**

## Scope:

The scope of E-Governance Policy for our Institution extends to the following areas:

- General Administration
- Student Admission
- Examination
- Library
- Accounts and Finance
- Scholarship
- ICT Infrastructure

## Objectives:

- The institution has implemented of E-governance in order to provide simple and efficient functioning of the institution
- To maintain transparency and