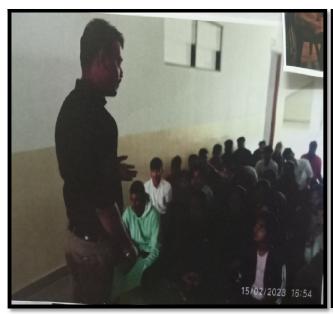

# **Guest lectures**

Alumnae are regularly invited by their respective departments to conduct guest lectures, workshops, and seminars.

# Mentoring

The alumnae, especially the technology department, mentor their juniors and guide them about placements, further studies, and competitive exams.